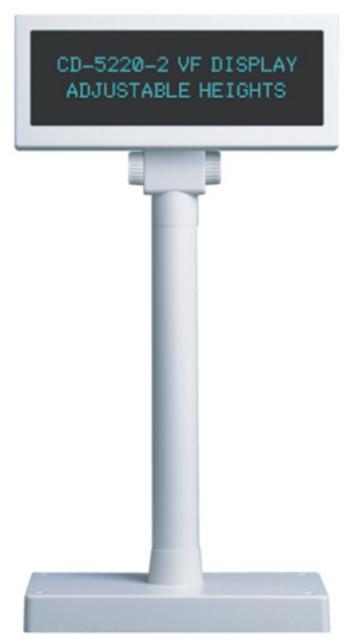

#### Large and easy to read characters

The CD-5220 customer pole display uses a vacuum fluorescent display (VFD) tube presenting bright and easy to read characters. Because of the VFD technology, the display is viewable from a wide angle. Customers will appreciate not having to remain in a fixed viewing position to see the display.

#### Universal character font table, 4 user selectable height

The CD-5220 customer pole display has two pole sections giving you the choice of four different display heights. The display can be rotated up to 270 degrees. The head of the display can tilt up to 35 degrees maximum. The combination of these features gives you the flexibility to tailor the display position to your unique application. With two lines of twenty characters, the CD-5220 can display 96 alphanumeric messages with 13 international characters.

#### User-friendly connections

The CD-5220 customer pole display uses an easy to connect RS-232C serial port connection with available communication speeds of 4800 or 9600 bps. The CD-5220 pass-through function allows you to connect another serial device by sharing one single serial port on the host system. The CD-5220 also offers a variety of emulation modes including Epson, Aedex, Emax, and Ultimate.

| VFD CUSTOMER DISPLAY |                                                                                                                                                  |
|----------------------|--------------------------------------------------------------------------------------------------------------------------------------------------|
| •                    | Display method : Vacuum fluorescent display                                                                                                      |
| •                    | Number of characters : 40 characters (20 columns X 2 lines)                                                                                      |
| •                    | Display color : blue green                                                                                                                       |
| •                    | Brightness: 700 cd / m <sup>2</sup>                                                                                                              |
| •                    | 13 international character sets including US, French, Germany, Spanish, etc. One set downloadable set-up parameters and character fonts (option) |
| •                    | Character type : 96 alphanumeric                                                                                                                 |
| •                    | Character font : 5 X 7 dot matrix                                                                                                                |
| •                    | Character size : 9.0 mm 5.25 mm                                                                                                                  |
| •                    | Character pitch: 8.3 mm                                                                                                                          |
| •                    | Power supply voltage :<br>12VDC + / -5% (optional 5V or 24V)                                                                                     |
| •                    | Interface : Serial pass through                                                                                                                  |
| •                    | Power consumption °: 5W                                                                                                                          |
| •                    | MTBF : 25,000 hours                                                                                                                              |
| •                    | View angle : 8°~ 35°                                                                                                                             |
| •                    | Rotation angle : 270° maximum                                                                                                                    |
| •                    | 4 user selectable heights                                                                                                                        |
| •                    | FCC, CE, EMC Approved                                                                                                                            |